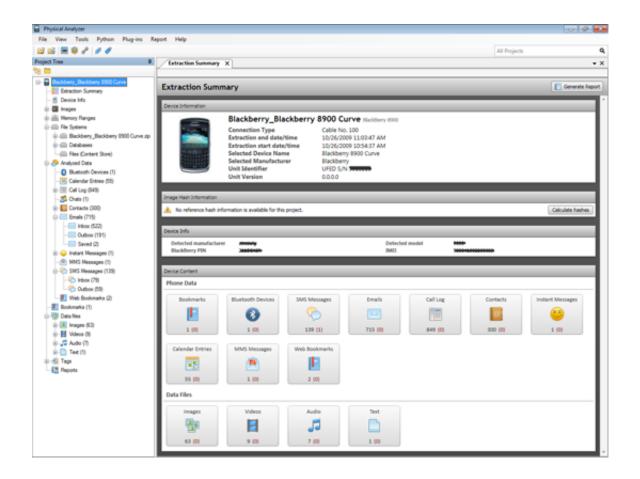

## Ufed Physical Analyzer Dongle 22



Ufed Physical Analyzer Dongle 22



Uncovering Covert Communication Methods with Forensic Analysis Brett Shavers, ... See Test Mode Select (TMS) Tor artifacts, 22 Tor Project archives, 21, 21f "Tor" ... 102, 102f MFC Dongle, 102 Pattern and PIN for Androids, 99 User-installed ... See also Cellebrite physical analyzer; Encoding; Epochs database tables, 97f ...

## ufed physical analyzer dongle

ufed physical analyzer dongle, how to use ufed physical analyzer, what is ufed physical analyzer, how to update ufed physical analyzer

## what is ufed physical analyzer

624b518f5d